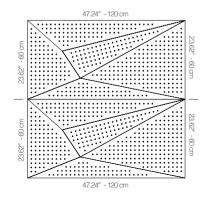

## **DIMENSIONS**

X : 23.62" - 60 cm

Y: 47.24" - 120 cm

**D**: 3.26" - 8.3 cm

W: 24.2 lbs - 11 kg

\*Perforated surface options with two different diameters are available.

Rail depth is not included in the measurements. (Depth of rail: 1" - 2,5 cm)