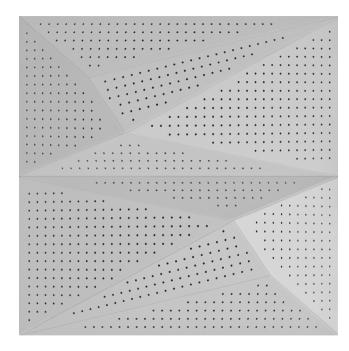

## **WNEKANA1AALBY8**

WHITE LACQUER 8MM PERFORATION

 $47.24'' \times 23.62'' (120 \times 60 \text{ cm})$  panels come in sets of two.  $23.62'' \times 23.62'' (60 \times 60 \text{ cm})$  panels come in sets of four. The number of panels per box is the minimum suggested amount to create the design envisioned by Mikodam.

## **DIMENSIONS**

X : 23.62" - 60 cm

Y: 47.24" - 120 cm

**D**: 3.26" - 8.3 cm

W: 24.2 lbs - 11 kg

\*Perforated surface options with two different diameters are available.

Rail depth is not included in the measurements. (Depth of rail: 1" - 2,5 cm)