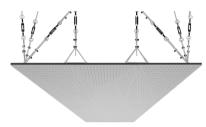

## **NEKA**





## **WNEKANA1AALBY8**

WHITE LACQUER 8MM PERFORATION

 $47.24'' \times 23.62'' (120 \times 60 \text{ cm})$  panels come in sets of two.  $23.62'' \times 23.62'' (60 \times 60 \text{ cm})$  panels come in sets of four. The number of panels per box is the minimum suggested amount to create the design envisioned by Mikodam.



## CEILING APPLICATION





## **DIMENSIONS**



X : 23.62" - 60 cm

Y: 47.24" - 120 cm

**D**: 3.26" - 8.3 cm

W: 24.2 lbs - 11 kg

\*Perforated surface options with two different diameters are available.

Rail depth is not included in the measurements. (Depth of rail: 1" - 2,5 cm)

\*\*Can be used with baseboard upon request.